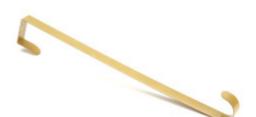

# **Door Hanger**

Our gold metal Door Hanger will hold your holiday wreaths and decorations securely in place. Simply hang over your door and hang decoration for easy display.

\$8.00