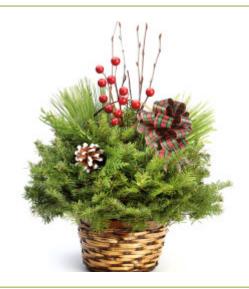

# **Holiday Centerpiece**

Our elegant Holiday Centerpiece is made with a long-lasting fir base and mixed greens in a high-quality basket. The greens are set in a floral oasis that can be watered for continuous enjoyment throughout the holiday season.