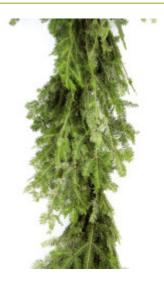

#### **Natural Balsam Garland**

Our natural Balsam Garland has a black poly twine core that the boughs are secured to by our dedicated workers using a machine designed by Evergreen's founder. It is an excellent product for both indoor and outdoor decorating projects, and can be used almost anywhere. It's ideal for both home and commercial applications.