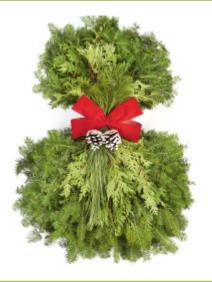

## **Voyageur Swag**

The Voyageur Swag is made of a balsam fir base layered with white cedar and red pine. Decorations include natural ponderosa pine cones and a red and gold metallic bow. This is the perfect accompaniment to the Voyageur Wreath. These swags will be individually bagged. About 24" - 26".