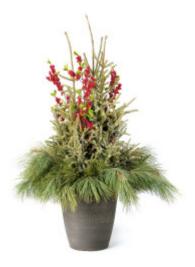

## **Spruce Tops**

Fresh and fragrant Spruce Tops come in bundles of 10 and are 2' - 3' in length. These tops are ideal to arrange in a planter or pot and display prominently in your home or business. \* Pot and decorations not included.