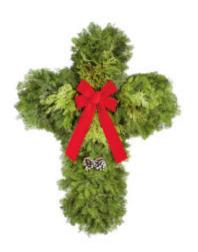

## **Holiday Cross**

The Holiday Cross has a balsam fir base with white cedar accents. It is perfect for the person looking for a true Christmas decoration.. It is decorated with a 4-loop red velvet button bow and a cluster of white-tipped pine cones. When displayed with an optional gravestand, it makes a perfect grave site decoration.