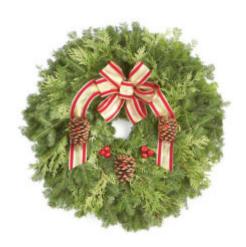

#### **Premier Wreath - Itascan**

The 25" Itascan Wreath is made from a balsam fir and white cedar base. It's decorated with three clusters of white-tipped cones and red crab apples, along with a festive plaid bow.

\$25.00