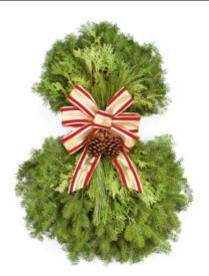

## **Itascan Swag**

The Itascan Swag is made of a balsam fir base layered with white cedar and red pine. Decorations include a festive plaid wire-edged bow and a cluster of white-tipped cones. This is the perfect accompaniment to the Itascan Wreath. These swags will be individually bagged. About 24" - 26".