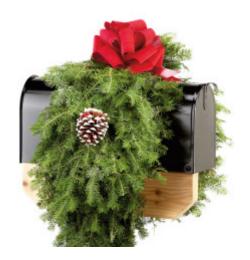

### **Mail Box Swag**

Our unique Mailbox Swag decoration will add curb appeal to any home. It's assembled on a sturdy frame of balsam fir boughs and decorated with white-tipped pine cones and a multi-loop red velvet pull bow. Mailbox Swags are easy to attach to almost any mailbox and come individually packaged with assembly instructions. For a unique Christmas decoration or gift, order our Mailbox Swag for this holiday season. About 34" - 36".