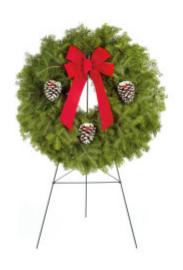

## **Holiday Cross**

The Holiday Cross has a balsam fir base with white cedar accents. It is perfect for the person looking for a true Christmas decoration.. It is decorated with a 4-loop red velvet button bow and a cluster of white-tipped pine cones. When displayed with an optional gravestand, it makes a perfect grave site decoration.

#### **Gravestand**

Our 36" green metal Gravestand is perfect for displaying one of our natural Christmas decorations on a loved one's gravesite. \* Does not come with wreath.

\$8.00