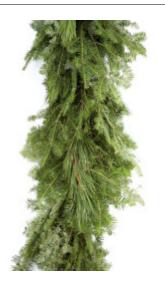

#### **Natural Balsam Garland**

Our natural Balsam Garland has a black poly twine core that the boughs are secured to by our dedicated workers using a machine designed by Evergreen's founder. It is an excellent product for both indoor and outdoor decorating projects, and can be used almost anywhere. It's ideal for both home and commercial applications.

#### **Balsam/Pine Garland**

Our natural Balsam/Pine Garland has a black poly twine core that the boughs are secured to by our dedicated workers using a machine designed by Evergreen's founder. This garland has branches of red pine mixed throughout the garland to add a distinctive touch to your decorating.