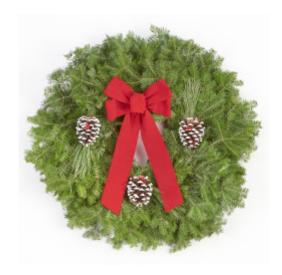

#### **Decorated Balsam/Pine Wreath**

A premier wreath for discriminating customers, the Balsam/Pine Wreath has a balsam fir base accented with sprigs of fragrant pine. Decorations include 3 white tipped pine cones with 4 red holly berries per cone for wreaths from 18 to 30 inches. Larger wreaths from 36 to 84 inches have 5 larger cones and holly berries.

18 in \$22.00

22 in \$25.00

25 in \$28.00

30 in \$30.00

36 in \$35.00

48 in \$45.00

60 in \$80.00

72 in \$100.00

84 in \$125.00