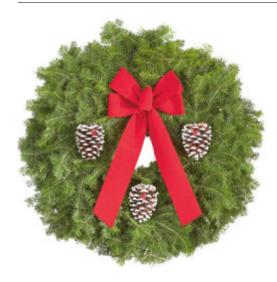

#### **Decorated Balsam Fir Wreath**

One of our most popular items, our Balsam Fir Wreath is made from fresh, fragrant and long-lasting Northern Balsam Fir. Decorations include 3 white tipped pine cones with 4 red holly berries per cone for wreaths from 18 to 30 inches. Larger wreaths from 36 to 84 inches have 5 larger cones and holly berries.

18 in \$20.00

22 in \$22.00

25 in \$25.00

30 in \$30.00

36 in \$35.00

48 in \$45.00

60 in \$75.00

72 in \$100.00

84 in \$120.00