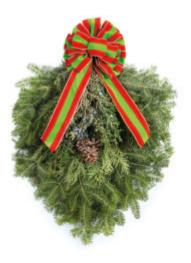

# **Premier Wreath – Voyageur**

Our 25" Voyageur Wreath is made from a balsam fir and white cedar base. It's decorated with natural pine cones with attached berries, red crab apples and a red and gold metallic bow.