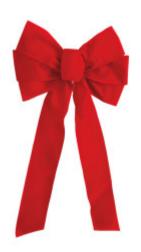

### **Individual Velvet Bows**

Available in two sizes, these 6-loop velvet bows are individually bagged and can be used to decorate your home or used with our garland to add a festive touch.

Large \$10.00

Small \$5.00