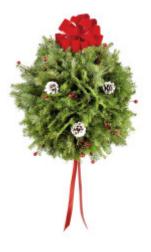

#### **Decorated Balsam Fir Wreath**

One of our most popular items, our Balsam Fir Wreath is made from fresh, fragrant and long-lasting Northern Balsam Fir. Decorations include 3 white tipped pine cones with 4 red holly berries per cone for wreaths from 18 to 30 inches. Larger wreaths from 36 to 84 inches have 5 larger cones and holly berries.

#### **Decorated Balsam/Pine Wreath**

A premier wreath for discriminating customers, the Balsam/Pine Wreath has a balsam fir base accented with sprigs of fragrant pine. Decorations include 3 white tipped pine cones with 4 red holly berries per cone for wreaths from 18 to 30 inches. Larger wreaths from 36 to 84 inches have 5 larger cones and holly berries.