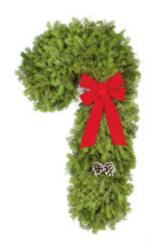

#### **Christmas Cane**

The Christmas Cane is a charming decoration designed as an alternative to our natural evergreen wreaths, or swag. It can be used as a door or home decoration. Hand-crafted on a sturdy wire frame using fresh and fragrant balsam fir, our Christmas Cane is decorated with a beautiful red velvet bow. This is a high-quality fundraising product that will last the holiday season and bring joy throughout!