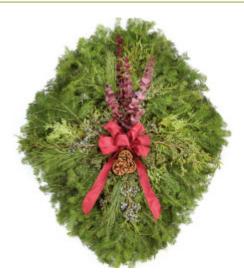

# **Premier Wreath – Lake Superior**

Our 25" Lake Superior Wreath is made of a balsam fir and white cedar base with berried juniper intermingled in the wreath. Decorations include natural ponderosa pine cones and an exquisite red and green multi-loop velvet bow.