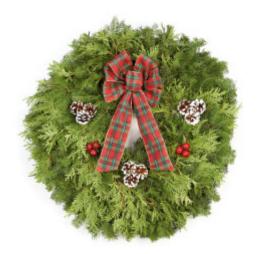

# **Premier Wreath – Lake Superior**

Our 25" Lake Superior Wreath is made of a balsam fir and white cedar base with berried juniper intermingled in the wreath. Decorations include natural ponderosa pine cones and an exquisite red and green multi-loop velvet bow.

\$28.00