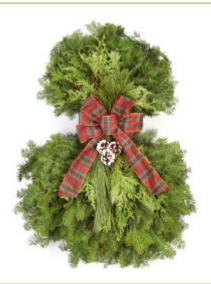

### **Diamond Swag**

Our elegant Diamond Swag is handcrafted with a balsam fir base with white cedar and berried juniper layered throughout. It is decorated with a cluster of natural cones, purple eucalyptus and a Christmas plum multi-loop satin bow. These swags will be individually boxed. About 24" - 26".