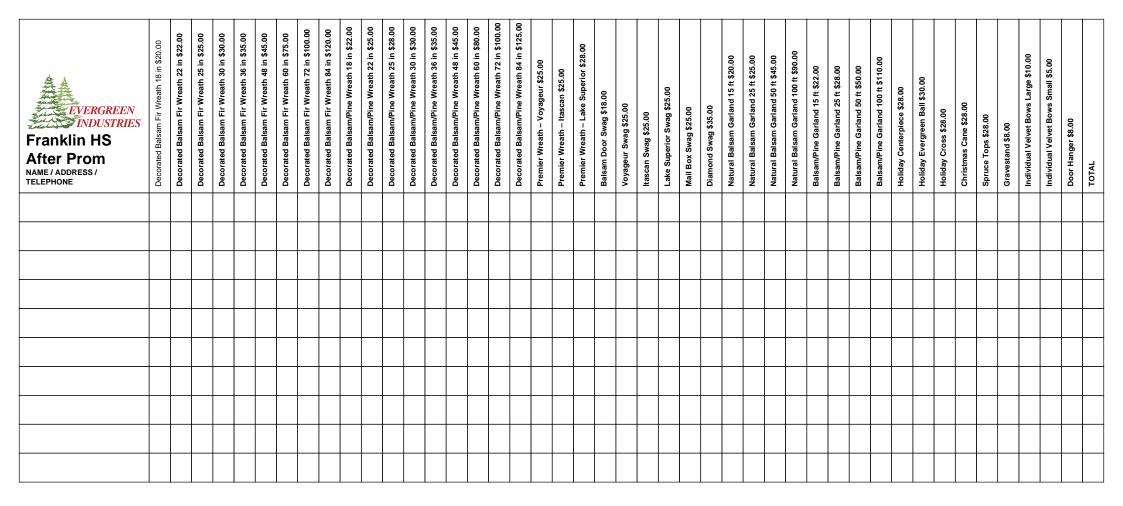

#### **Decorated Balsam Fir Wreath**

One of our most popular items, our Balsam Fir Wreath is made from fresh, fragrant and long-lasting Northern Balsam Fir. Decorations include 3 white tipped pine cones with 4 red holly berries per cone for wreaths from 18 to 30 inches. Larger wreaths from 36 to 84 inches have 5 larger cones and holly berries.

18 in \$20.00

22 in \$22.00

25 in \$25.00

30 in \$30.00

36 in \$35.00

48 in \$45.00

60 in \$75.00

72 in \$100.00

84 in \$120.00

#### **Decorated Balsam/Pine Wreath**

A premier wreath for discriminating customers, the Balsam/Pine Wreath has a balsam fir base accented with sprigs of fragrant pine. Decorations include 3 white tipped pine cones with 4 red holly berries per cone for wreaths from 18 to 30 inches. Larger wreaths from 36 to 84 inches have 5 larger cones and holly berries.

18 in \$22.00

22 in \$25.00

25 in \$28.00

30 in \$30.00

36 in \$35.00

48 in \$45.00

60 in \$80.00

72 in \$100.00

84 in \$125.00

# **Premier Wreath – Voyageur**

Our 25" Voyageur Wreath is made from a balsam fir and white cedar base. It's decorated with natural pine cones with attached berries, red crab apples and a red and gold metallic bow.

\$25.00

#### **Premier Wreath - Itascan**

The 25" Itascan Wreath is made from a balsam fir and white cedar base. It's decorated with three clusters of white-tipped cones and red crab apples, along with a festive plaid bow.

# **Premier Wreath – Lake Superior**

Our 25" Lake Superior Wreath is made of a balsam fir and white cedar base with berried juniper intermingled in the wreath. Decorations include natural ponderosa pine cones and an exquisite red and green multi-loop velvet bow.

\$28.00

## **Balsam Door Swag**

Our door swags are charming additions to your customers' homes during the holiday season. The Balsam Door Swag is made with a balsam fir base, with white cedar and red pine layered on top of the base. Decorations consist of two white-tipped pine cones and a velvet waterproof bow. The Balsam Door Swag is about 24-26 inches long and comes already bagged in plastic for your convenience. Many groups offer their customers the choice between a swag or wreath. Great opportunity when selling both!

\$18.00

## **Voyageur Swag**

The Voyageur Swag is made of a balsam fir base layered with white cedar and red pine. Decorations include natural ponderosa pine cones and a red and gold metallic bow. This is the perfect accompaniment to the Voyageur Wreath. These swags will be individually bagged. About 24" - 26".

## **Itascan Swag**

The Itascan Swag is made of a balsam fir base layered with white cedar and red pine. Decorations include a festive plaid wire-edged bow and a cluster of white-tipped cones. This is the perfect accompaniment to the Itascan Wreath. These swags will be individually bagged. About 24" - 26".

## **Lake Superior Swag**

The Lake Superior Swag is made of a balsam fir base and white cedar and berried juniper layered in. Decorations include a beautiful red and green multi-loop bow with a cluster of natural cones. This is a perfect accompaniment to the Lake Superior Wreath. These swags will be individually bagged. About 24" - 26".

### **Mail Box Swag**

Our unique Mailbox Swag decoration will add curb appeal to any home. It's assembled on a sturdy frame of balsam fir boughs and decorated with white-tipped pine cones and a multi-loop red velvet pull bow. Mailbox Swags are easy to attach to almost any mailbox and come individually packaged with assembly instructions. For a unique Christmas decoration or gift, order our Mailbox Swag for this holiday season. About 34" - 36".

### **Diamond Swag**

Our elegant Diamond Swag is handcrafted with a balsam fir base with white cedar and berried juniper layered throughout. It is decorated with a cluster of natural cones, purple eucalyptus and a Christmas plum multi-loop satin bow. These swags will be individually boxed. About 24" - 26".

\$35.00

#### **Natural Balsam Garland**

Our natural Balsam Garland has a black poly twine core that the boughs are secured to by our dedicated workers using a machine designed by Evergreen's founder. It is an excellent product for both indoor and outdoor decorating projects, and can be used almost anywhere. It's ideal for both home and commercial applications.

15 ft \$20.00

25 ft \$25.00

50 ft \$45.00

100 ft \$90.00

#### **Balsam/Pine Garland**

Our natural Balsam/Pine Garland has a black poly twine core that the boughs are secured to by our dedicated workers using a machine designed by Evergreen's founder. This garland has branches of red pine mixed throughout the garland to add a distinctive touch to your decorating.

15 ft \$22.00 25 ft \$28.00 50 ft \$50.00 100 ft \$110.00

# **Holiday Centerpiece**

Our elegant Holiday Centerpiece is made with a long-lasting fir base and mixed greens in a high-quality basket. The greens are set in a floral oasis that can be watered for continuous enjoyment throughout the holiday season.

# **Holiday Evergreen Ball**

The hanging Holiday Ball consists of a flora-foam ball with fir boughs arranged to create the base. It is decorated with white-tipped pine cones on a pick and a red velvet multi-loop bow with berry sprigs throughout. Ideal for indoor or outdoor decorating.

\$30.00

## **Holiday Cross**

The Holiday Cross has a balsam fir base with white cedar accents. It is perfect for the person looking for a true Christmas decoration.. It is decorated with a 4-loop red velvet button bow and a cluster of white-tipped pine cones. When displayed with an optional gravestand, it makes a perfect grave site decoration.

#### **Christmas Cane**

The Christmas Cane is a charming decoration designed as an alternative to our natural evergreen wreaths, or swag. It can be used as a door or home decoration. Hand-crafted on a sturdy wire frame using fresh and fragrant balsam fir, our Christmas Cane is decorated with a beautiful red velvet bow. This is a high-quality fundraising product that will last the holiday season and bring joy throughout!

## **Spruce Tops**

Fresh and fragrant Spruce Tops come in bundles of 10 and are 2' - 3' in length. These tops are ideal to arrange in a planter or pot and display prominently in your home or business. \* Pot and decorations not included.

#### **Gravestand**

Our 36" green metal Gravestand is perfect for displaying one of our natural Christmas decorations on a loved one's gravesite. \* Does not come with wreath.

\$8.00

### **Individual Velvet Bows**

Available in two sizes, these 6-loop velvet bows are individually bagged and can be used to decorate your home or used with our garland to add a festive touch.

Large \$10.00

Small \$5.00

# **Door Hanger**

Our gold metal Door Hanger will hold your holiday wreaths and decorations securely in place. Simply hang over your door and hang decoration for easy display.

\$8.00