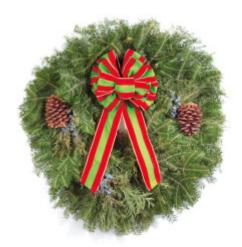

#### **Decorated Balsam Fir Wreath**

One of our most popular items, our Balsam Fir Wreath is made from fresh, fragrant and long-lasting Northern Balsam Fir. Decorations include 3 white tipped pine cones with 4 red holly berries per cone for wreaths from 18 to 30 inches. Larger wreaths from 36 to 84 inches have 5 larger cones and holly berries.

#### **Decorated Balsam/Pine Wreath**

A premier wreath for discriminating customers, the Balsam/Pine Wreath has a balsam fir base accented with sprigs of fragrant pine. Decorations include 3 white tipped pine cones with 4 red holly berries per cone for wreaths from 18 to 30 inches. Larger wreaths from 36 to 84 inches have 5 larger cones and holly berries.